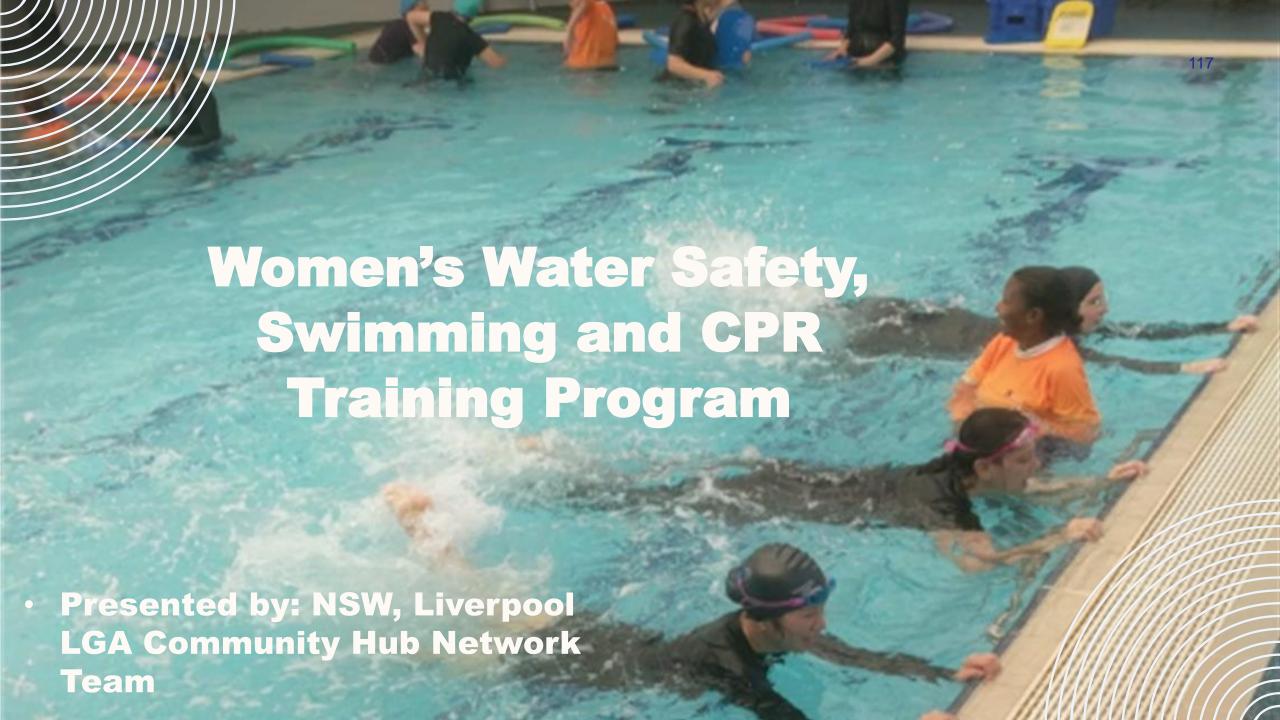

## Swimming program

Helen Grdic - Heckenberg Public School, NSW Silvana Lofaro - Hoxton Park Public School, NSW Nivek Aoun - Marsden Road Public School, NSW