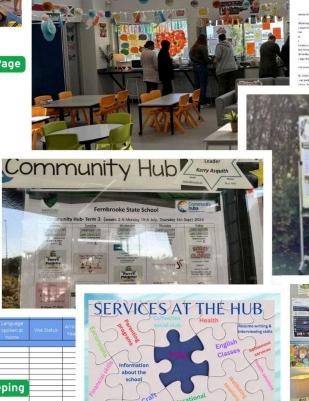

#### HUB LEADER EXCHANGE PILOT PROGRAM - 2024 FERNBROOKE STATE SCHOOL & CHESTER HILL NORTH PS

CHESTER HILL