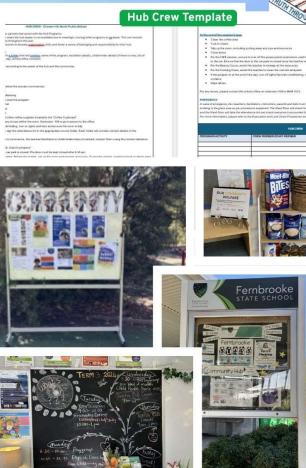

#### HUB LEADER EXCHANGE PILOT PROGRAM - 2024 FERNBROOKE STATE SCHOOL & CHESTER HILL NORTH PS

CHESTER HILL